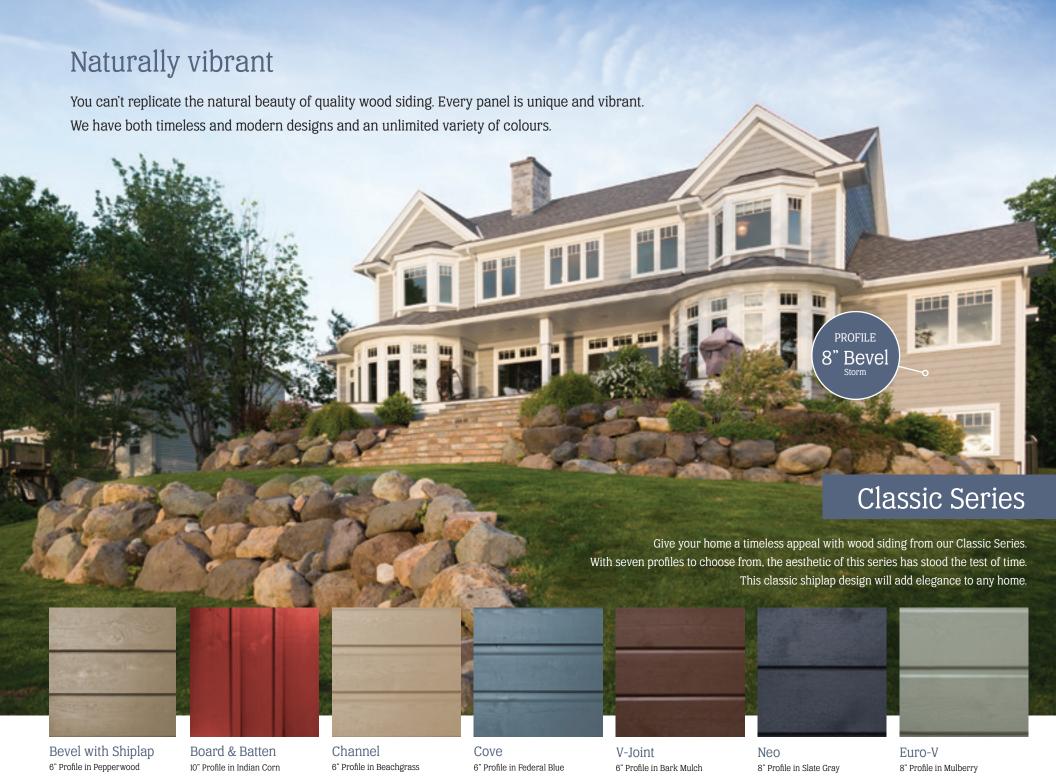

#### **Profile Options**

|                | 1"X4" | 1"X6" | 1"X8" | 1"X10" |
|----------------|-------|-------|-------|--------|
| Bevel          | •     | • ■   | •     |        |
| Board & Batten |       |       | •     | •      |
| Channel        |       | •     | •     |        |
| Cove           |       | •     | •     |        |
| V-Joint        |       | •     |       |        |
| Neo            |       |       | •     |        |
| Euro-V         |       |       | •     |        |
| Porch          | •     |       |       |        |
|                |       |       |       |        |

Classic .

Evolution

Evolution Bevel 6" Profile in Light Blue

Evolution Euro-V
6" Profile in Fawn

Evolution Neo 6" Profile in Plummet

\* Colours may not be exactly as shown. Fraser Wood Siding suggests ordering samples first. Please see fraserwoodsiding.com for warranty details.