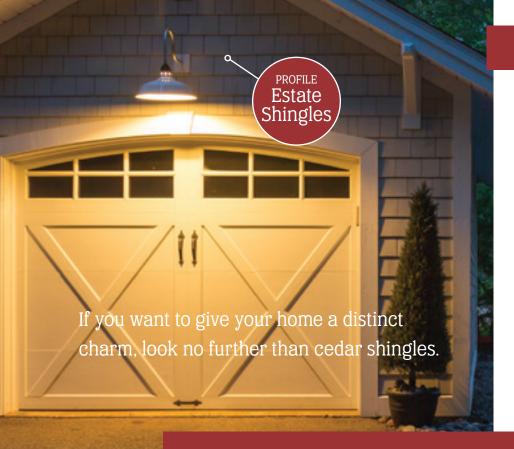

## Fraser Estate Series 18"

We developed our Estate Series to offer our one-of-a-kind cedar shingles to customers that prefer a larger scale. Our Estate Series is specially manufactured using Eastern White or Western Red Cedar to give any home the classic look of cedar shingles. This series provides the perfect accent for any 8" or 10" siding profile and is available in the same variety of colour and designer cut options as our Classic Series.

Make a statement with cedar shingles and know you've got the highest quality product on the market. Guaranteed.