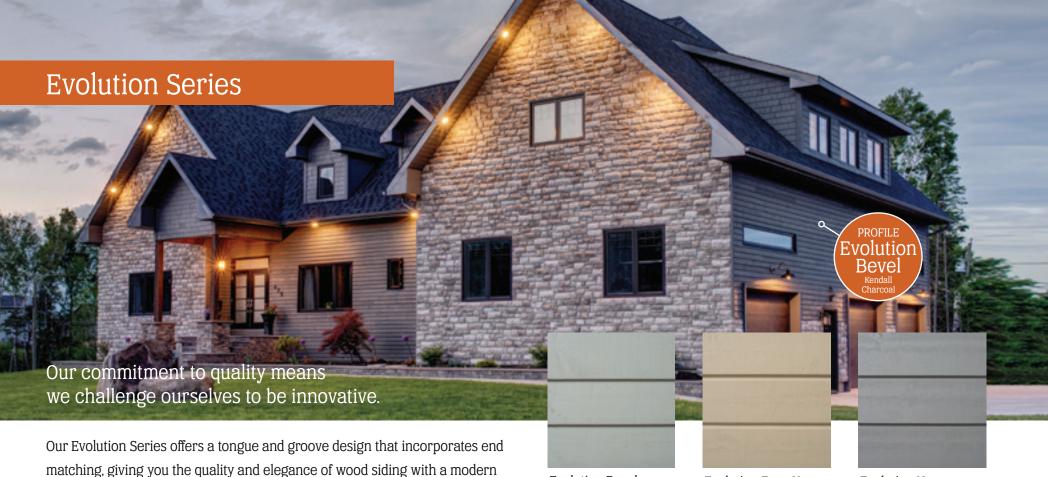

Our Evolution Series offers a tongue and groove design that incorporates end matching, giving you the quality and elegance of wood siding with a modern look. This water and sound-resistant series offers three profiles that give your home a clean finish. Thanks to our unique Fraser-Lok technology and hidden nail system, your siding will look as if it was installed effortlessly.

Classic .

Evolution

Evolution Bevel 6" Profile in Light Blue

Evolution Euro-V
6" Profile in Fawn

Evolution Neo 6" Profile in Plummet

\* Colours may not be exactly as shown. Fraser Wood Siding suggests ordering samples first. Please see fraserwoodsiding.com for warranty details.