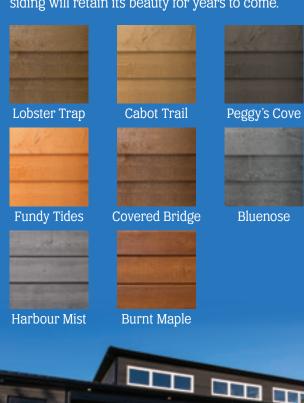

### **Atlantic Collection**

Take the rugged beauty of the east coast anywhere with our Atlantic Collection. We take a next generation base coat and combine it with a semi-transparent urethane glaze. With eight vibrant colours to choose from, we can help you achieve the perfect look. And with our industry-leading warranties, you can rest assured that your siding will retain its beauty for years to come.

PROFILE Evolution

Neo

Atlantic Peggy's