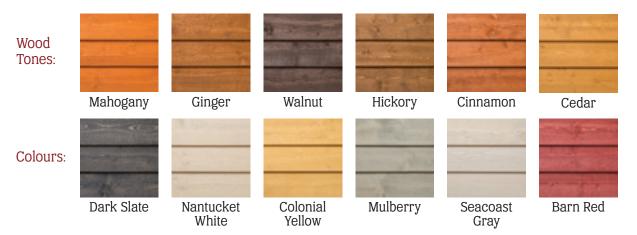

## Pick a colour, any colour!

You've decided to go with top quality siding to complete your home from the outside in. The coating you choose is as important on the exterior of your home as it is on the interior. Fraser uses next generation, urethane-based performance coatings that provide a durable, more fade-resistant finish than anything else on the market. As with every step of the selection process, Fraser Wood Siding gives you plenty of options and industry-leading warranties on all of our colour collections.

#### Solid Stain Collection

Customize your home with rich, vibrant colours from our Solid Stain Collection. With an unlimited exterior colour selection, your options are limited only by your imagination. If you need inspiration, you can access the colour visualization tool available on our website.

## Semi-Transparent Collection

If a more natural finish is what you're looking for, our Semi-Transparent Collection will enhance the natural beauty of your siding by allowing the grain, texture, and colour variations within the wood to show through. Our deep penetrating, lightly-pigmented, semi-transparent coating offers you a combination of 12 classic and modern tints, allowing you to select the perfect colour to bring out your premium wood siding's natural beauty.