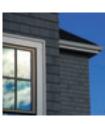

## Cedar Shingles

#### Fraser Classic Series 16"

You can't go wrong with cedar shingles from our Classic Series.

Available in premium or select with a broad range of designer cuts and virtually any colour you want, give yourself the freedom to customize your home to suit your style.

## Fraser Estate Series 18"

We developed our Estate Series to offer our one-of-a-kind cedar shingles to customers that prefer a larger scale. Our Estate Series is specially manufactured using Eastern White or Western Red Cedar to give any home the classic look of cedar shingles. This series provides the perfect accent for any 8" or 10" siding profile and is available in the same variety of colour and designer cut options as our Classic Series.