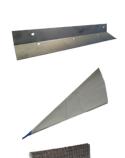

#### STARTER ANGLE

STAINLESS STEEL STARTER, USED AT THE BASE OF A WALL AND ABOVE ANY WINDOW AND DOOR OPENINGS.

48" IN LENGTH

MORTAR APPLIED BY GROUT BAG OR GROUT GUN.