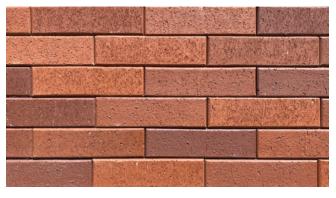

### **Available Colors**

Add a touch of warmth and permanence to your space.

Depending on your design style, our brick is equally at home in a traditional, industrial or contemporary setting. BRIKclad Traditional brick is available in both square edge and rolled edge options and features a matte textured face and full-body color that will not change over time.

**SPECIFICATIONS** 

11.625" LENGTH X 2.75" HEIGHT X 1.6" THICK

**CAMBRIA** 

SLATE WALNUT

Change the way you think about brick

MECHANICALLY FASTENED CLAY BRICK VENEER

All things Stone ... and more
www.AllThingsStone.com
1-800-977-8663