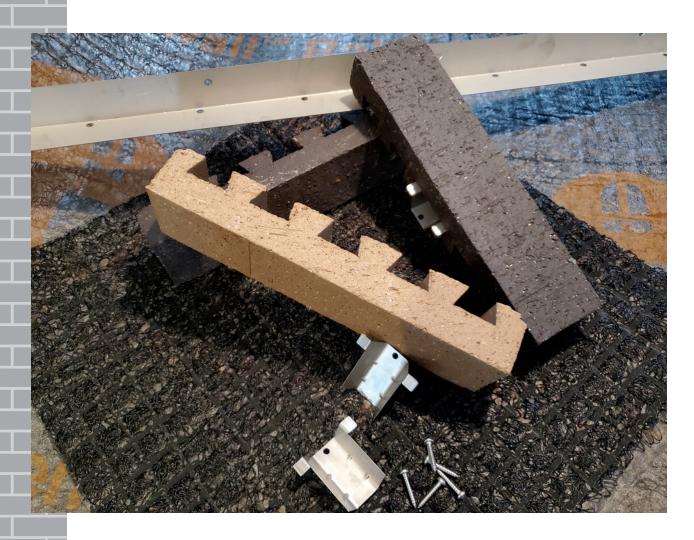

## System Components

ITEMS REQUIRED FOR INSTALLATION

Our Traditional Mortared brick option is a simple 2-step installation. All you need is a brick, fastening clip and screw with the starter angle. It is installed over the rainscreen and when all installed, simply grout the joints with mortar. With Traditional Mortared BRIKclad, you can enjoy a beautiful authentic clay brick and mortared wall in 2 simple steps.

#### **BRICK CLADDING**

MECHANICALLY FASTENED GENUINE CLAY BRICK.

#### QS-TM FASTENING CLIP

STAINLESS STEEL CLIP, USED TO SECURE BRICK TO WALL.

#### SS SCREW

STAINLESS STEEL SCREW, USED TO FASTEN CLIP TO WALL. 1 INCH - 8 GAUGE

#### STARTER ANGLE

STAINLESS STEEL STARTER, USED AT THE BASE OF A WALL AND ABOVE ANY WINDOW AND DOOR OPENINGS.

48" IN LENGTH

MORTAR APPLIED BY GROUT BAG OR GROUT GUN.

#### RAINSCREEN

APPROVED MESH RAINSCREEN PRODUCT IS REQUIRED BEHIND BRIKCLAD TO ALLOW FOR WALL DRAINAGE AND VENTILATION. 6 MM MINIMUM THICKNESS FOR THE US AND 10 MM MINIMUM THICKNESS FOR CANADA.