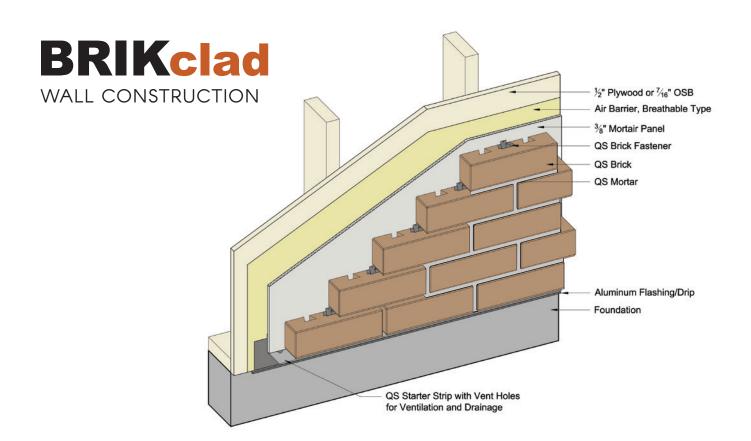

Durable and colorfast, our clay brick system includes a built in cavity to help drain and ventilate the wall behind the clay cladding. BRIKclad is designed to not only stand the test of time, but also stand up to the rigors of harsh climates.

## System Components

ITEMS REQUIRED FOR INSTALLATION

Our Traditional Mortared brick option is a simple 2-step installation. All you need is a brick, fastening clip and screw with the starter angle. It is installed over the rainscreen and when all installed, simply grout the joints with mortar. With Traditional Mortared BRIKclad, you can enjoy a beautiful authentic clay brick and mortared wall in 2 simple steps.

#### **BRICK CLADDING**

MECHANICALLY FASTENED GENUINE CLAY BRICK.

#### QS-TM FASTENING CLIP

STAINLESS STEEL CLIP, USED TO SECURE BRICK TO WALL.

#### SS SCREW

STAINLESS STEEL SCREW, USED TO FASTEN CLIP TO WALL. 1 INCH - 8 GAUGE

#### STARTER ANGLE

STAINLESS STEEL STARTER, USED AT THE BASE OF A WALL AND ABOVE ANY WINDOW AND DOOR OPENINGS.

48" IN LENGTH

MORTAR APPLIED BY GROUT BAG OR GROUT GUN.

#### RAINSCREEN

APPROVED MESH RAINSCREEN PRODUCT IS REQUIRED BEHIND BRIKCLAD TO ALLOW FOR WALL DRAINAGE AND VENTILATION. 6 MM MINIMUM THICKNESS FOR THE US AND 10 MM MINIMUM THICKNESS FOR CANADA.