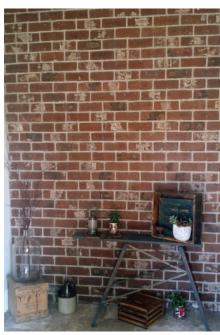

# **Traditional**

**MORTARED** 

MECHANICALLY FASTENED CLAY BRICK VENEER

BRIKclad is a natural clay brick veneer that installs just like siding! Using our patented stainless-steel fastening system, BRIKclad bricks are simply screwed to the wall. It really is that simple!

Durable and colorfast, our clay brick system includes a built in cavity to help drain and ventilate the wall behind the clay cladding. BRIKclad is designed to not only stand the test of time, but also stand up to the rigors of harsh climates.

Whether you are a seasoned installer or a D.I.Y. enthusiast, our simple, quick and easy installation method makes BRIKclad an ideal finishing option for virtually any project.

### **Available Colors**

Add a touch of warmth and permanence to your space.

Depending on your design style, our brick is equally at home in a traditional, industrial or contemporary setting. BRIKclad Traditional brick is available in both square edge and rolled edge options and features a matte textured face and full-body color that will not change over time.