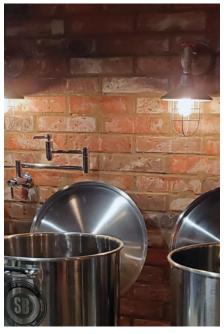

Durable and colorfast, our clay brick system includes a built in cavity to help drain and ventilate the wall behind the clay cladding. BRIKclad is designed to not only stand the test of time, but also stand up to the rigors of harsh climates.

### **Available Colors**

Add a touch of warmth and permanence to your space.

Depending on your design style, our brick is equally at home in a traditional, industrial or contemporary setting. BRIKclad Traditional brick is available in both square edge and rolled edge options and features a matte textured face and full-body color that will not change over time.