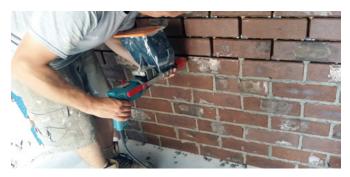

# **Traditional**

**MORTARED** 

MECHANICALLY FASTENED CLAY BRICK VENEER

BRIKclad is a natural clay brick veneer that installs just like siding! Using our patented stainless-steel fastening system, BRIKclad bricks are simply screwed to the wall. It really is that simple!

Whether you are a seasoned installer or a D.I.Y. enthusiast, our simple, quick and easy installation method makes BRIKclad an ideal finishing option for virtually any project.

## System Components

ITEMS REQUIRED FOR INSTALLATION

Our Traditional Mortared brick option is a simple 2-step installation. All you need is a brick, fastening clip and screw with the starter angle. It is installed over the rainscreen and when all installed, simply grout the joints with mortar. With Traditional Mortared BRIKclad, you can enjoy a beautiful authentic clay brick and mortared wall in 2 simple steps.