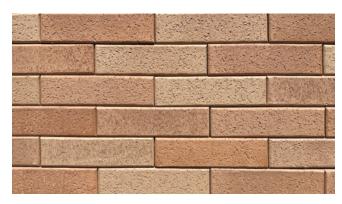

### **Available Colors**

Add a touch of warmth and permanence to your space.

Depending on your design style, our brick is equally at home in a traditional, industrial or contemporary setting. BRIKclad Traditional brick is available in both square edge and rolled edge options and features a matte textured face and full-body color that will not change over time.

**SPECIFICATIONS** 

11.625" LENGTH X 2.75" HEIGHT X 1.6" THICK

**CAMBRIA** 

SLATE WALNUT

Change the way you think about brick

MECHANICALLY FASTENED CLAY BRICK VENEER

All things Stone ... and more
www.AllThingsStone.com
1-800-977-8663