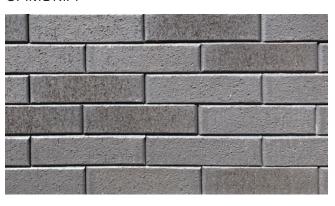

### **Available Colors**

Add a touch of warmth and permanence to your space.

Depending on your design style, our brick is equally at home in a traditional, industrial or contemporary setting. BRIKclad Traditional brick is available in both square edge and rolled edge options and features a matte textured face and full-body color that will not change over time.