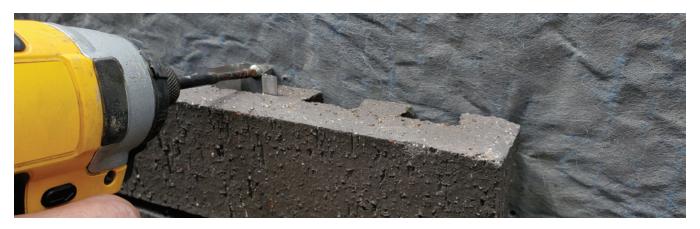

## System Components

ITEMS REQUIRED FOR INSTALLATION

Our Traditional Mortared brick option is a simple 2-step installation. All you need is a brick, fastening clip and screw with the starter angle. It is installed over the rainscreen and when all installed, simply grout the joints with mortar. With Traditional Mortared BRIKclad, you can enjoy a beautiful authentic clay brick and mortared wall in 2 simple steps.

#### QS-TM FASTENING CLIP

STAINLESS STEEL CLIP, USED TO SECURE BRICK TO WALL.

#### SS SCREW

STAINLESS STEEL SCREW, USED TO FASTEN CLIP TO WALL. 1 INCH - 8 GAUGE