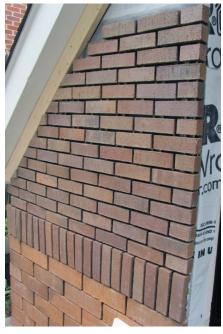

### **Available Colors**

Add a touch of warmth and permanence to your space.

Depending on your design style, our brick is equally at home in a traditional, industrial or contemporary setting. BRIKclad Traditional brick is available in both square edge and rolled edge options and features a matte textured face and full-body color that will not change over time.