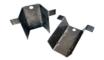

hind the clay cladding. BRIKclad is designed to not only stand the test of time, but also stand up to the rigors of harsh climates.

Whether you are a seasoned installer or a D.I.Y. enthusiast, our simple, quick and easy installation method makes BRIKclad an ideal finishing option for virtually any project.

## System Components

ITEMS REQUIRED FOR INSTALLATION



Our Traditional Mortared brick option is a simple 2-step installation. All you need is a brick, fastening clip and screw with the starter angle. It is installed over the rainscreen and when all installed, simply grout the joints with mortar. With Traditional Mortared BRIKclad, you can enjoy a beautiful authentic clay brick and mortared wall in 2 simple steps.



#### **BRICK CLADDING**

MECHANICALLY FASTENED GENUINE CLAY BRICK.



#### QS-TM FASTENING CLIP

STAINLESS STEEL CLIP, USED TO SECURE BRICK TO WALL.



#### SS SCREW

STAINLESS STEEL SCREW, USED TO FASTEN CLIP TO WALL. 1 INCH - 8 GAUGE



#### STARTER ANGLE

STAINLESS STEEL STARTER, USED AT THE BASE OF A WALL AND ABOVE ANY WINDOW AND DOOR OPENINGS.

48" IN LENGTH



MORTAR APPLIED BY GROUT BAG OR GROUT GUN.

#### RAINSCREEN

APPROVED MESH RAINSCREEN PRODUCT IS REQUIRED BEHIND BRIKCLAD TO ALLOW FOR WALL DRAINAGE AND VENTILATION. 6 MM MINIMUM THICKNESS FOR THE US AND 10 MM MINIMUM THICKNESS FOR CANADA.













### **Available Colors**

Add a touch of warmth and permanence to your space.

Depending on your design style, our brick is equally at home in a traditional, industrial or contemporary setting. BRIKclad Traditional brick is available in both squar