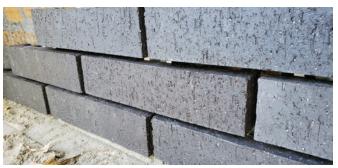

### **Available Colors**

Add a touch of warmth and permanence to your space.

Depending on your design style, our brick is equally at home in a traditional, industrial or contemporary setting. BRIKclad Traditional brick is available in both square edge and rolled edge options and features a matte textured face and full-body color that will not change over time.

**SPECIFICATIONS** 

11.625" LENGTH X 2.75" HEIGHT X 1.6" THICK

**CAMBRIA** 

SLATE WALNUT

Change the way you think about brick

MECHANICALLY FASTENED CLAY BRICK VENEER

All things Stone ... and more
www.AllThingsStone.com
1-800-977-8663