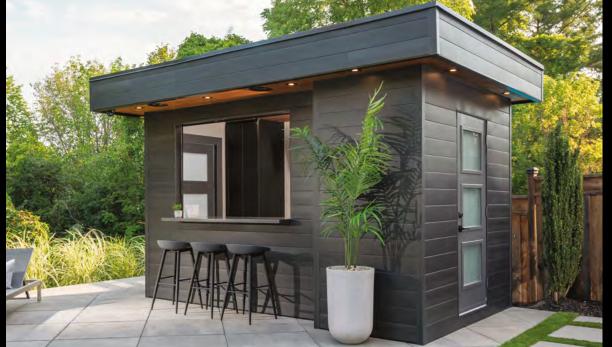

## Aluminum siding

Composed entirely of premium aluminum, Rialux exterior siding panels stand out for their ease of installation, their light weight properties and rust-proof material. They are high quality products that add the perfect finishing touch to your projects.

# Our avantages

Made **entirely** of aluminum

**Easy** installation

**4 to 6 shades** per color

Residential & commercial usage

**Light** weight

**Natural** wood-grain effect

Horizontal & vertical installation