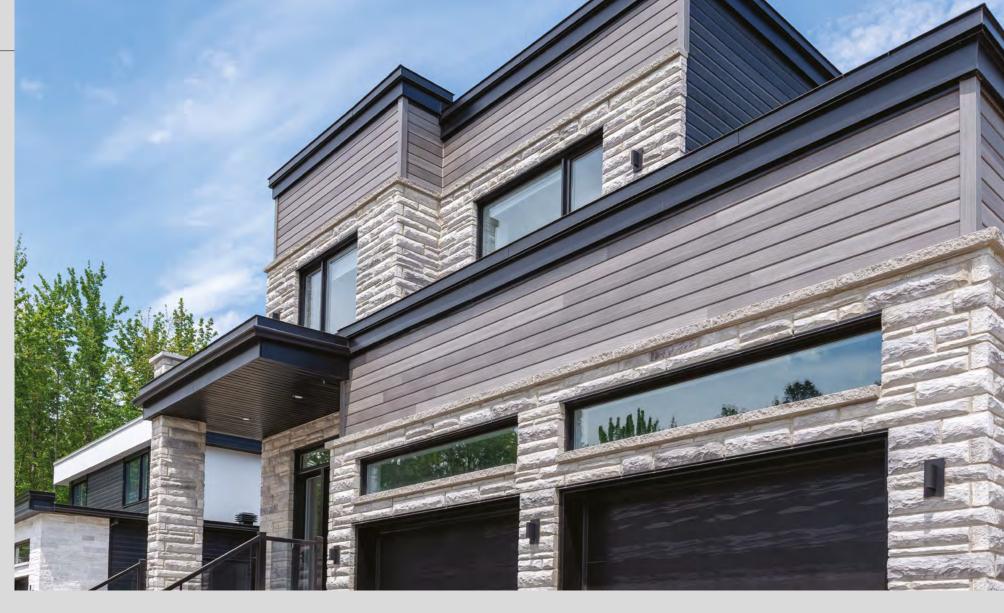

## TIAGO

The Tiago model presents flat profiles, with no apparent joints, for a modern and refined look.

Available in 10 colors, with matching accessories.

FLAT & MODERN

**TIAGO** DRIFTWOOD

TIAGO EBONY