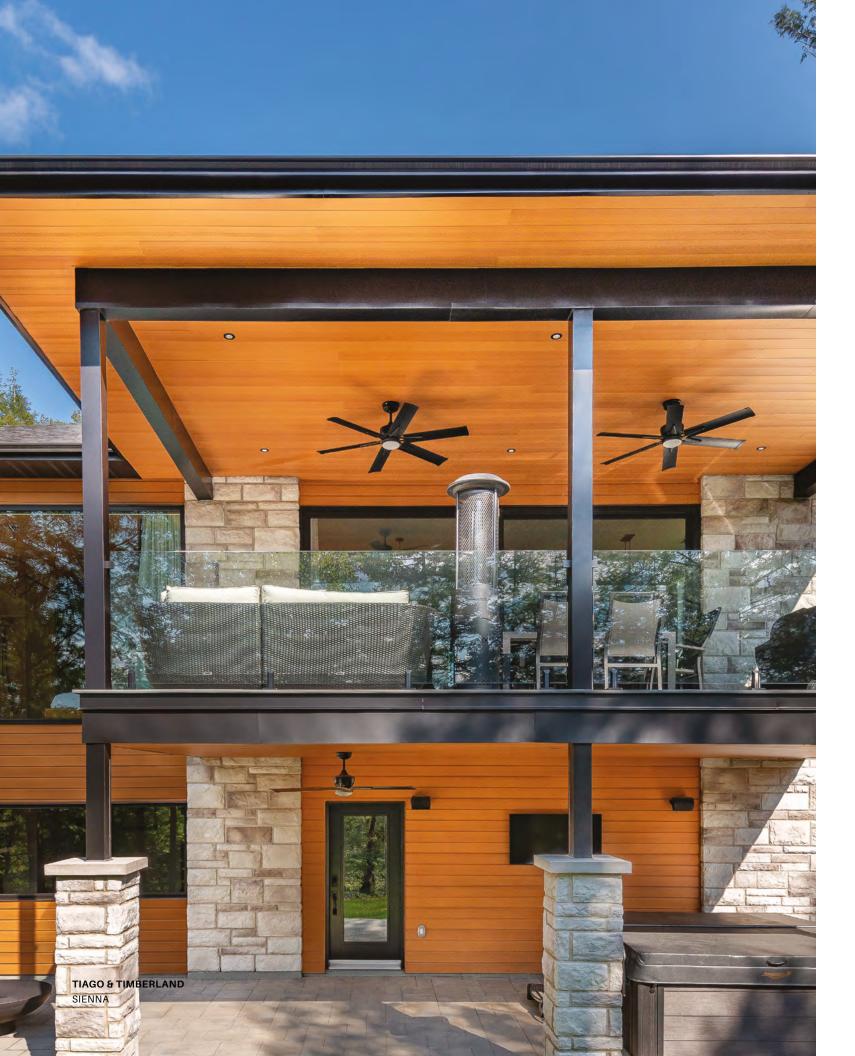

nneled profiles, with apparent joints, that adapt perfectly to all architectural styles.

Available in 10 colors, with matching accessories.







TIMBERLAND GREY OAK



Vertical installation

8

#### NEW

Model

### **BOLTON**

The Bolton model presents board & batten profiles, perfect for modern farmhouse projects.

Available in 10 colors, with matching accessories.

**BOARD & BATTEN** 





BOLTON DRIFTWOOD

10 11

<sup>\*</sup>The colors Sienna, Bark, Balsa, Matte black, Matte silver are available on demand.

## Accessories & moldings

Rialux, the aluminum siding manufacturer, also offers accessories and trims for a clean finish to your project.

- Soffit
- J-Trim
- Drip cap
- Start strips

- Transition strips
- Exterior corner
- Interior corner
- Screw







**TIAGO** GREY OAK

12



## Get your color samples online!



TIAGO SIENNA







TIAGO BARK

## Discover our colors

An ink is applied to the base coat to create a beautiful imitation of natural wood color and vein. This last step is an application of a transparent layer that protects the product against U.V. rays as well as discoloration.

#### Color chart **Tiago, Timberland & Bolton**





### GARAGE ALUMINUM WALL PANELS

A line of checker plate effect aluminum wall panels specially designed to enhance the appearance of garages, easy to install, offered by the company Rialux.



TITANIUM GRE



**CARBON BLACK** 









DIVISION OF THE RINOX GROUP rinoxgroup.com