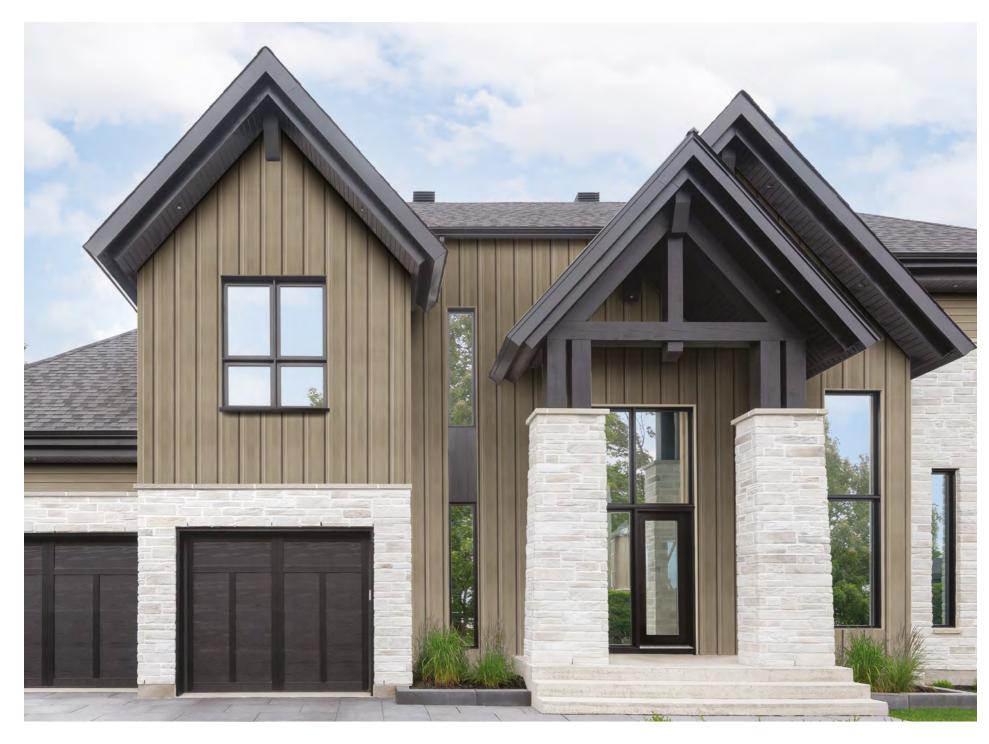

### **BOLTON**

The Bolton model presents board & batten profiles, perfect for modern farmhouse projects.

Available in 10 colors, with matching accessories.

**BOARD & BATTEN** 

BOLTON DRIFTWOOD

10 11

<sup>\*</sup>The colors Sienna, Bark, Balsa, Matte black, Matte silver are available on demand.