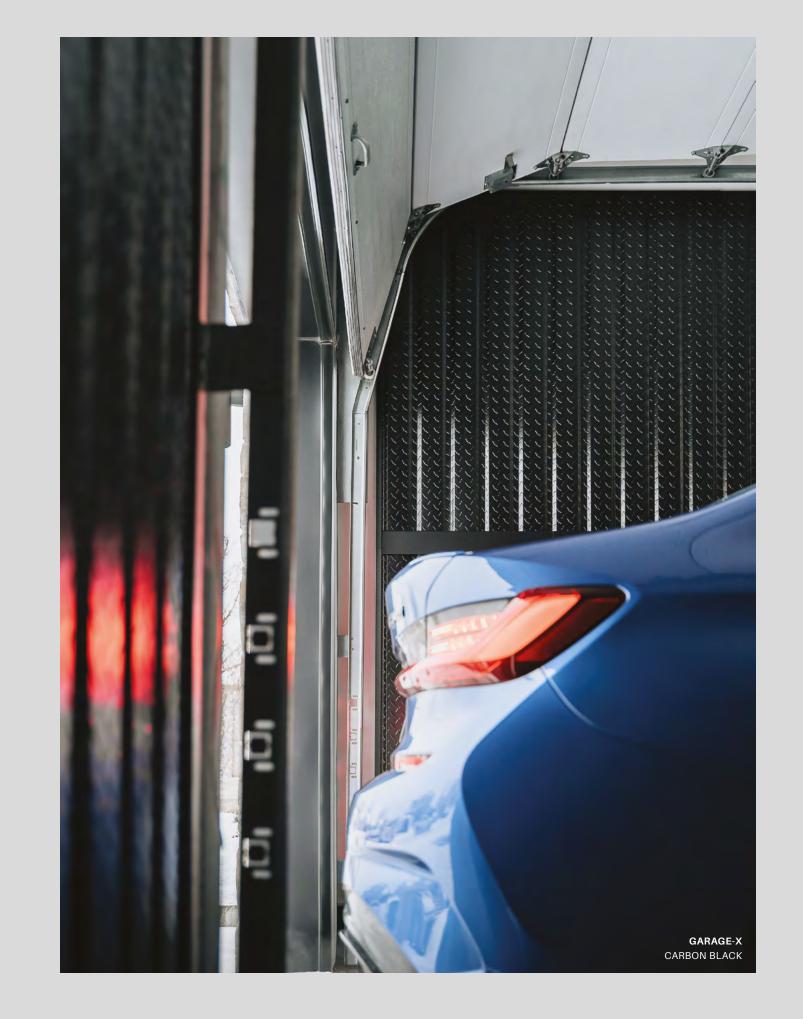

### GARAGE ALUMINUM WALL PANELS

A line of checker plate effect aluminum wall panels specially designed to enhance the appearance of garages, easy to install, offered by the company Rialux.

TITANIUM GRE

**CARBON BLACK** 