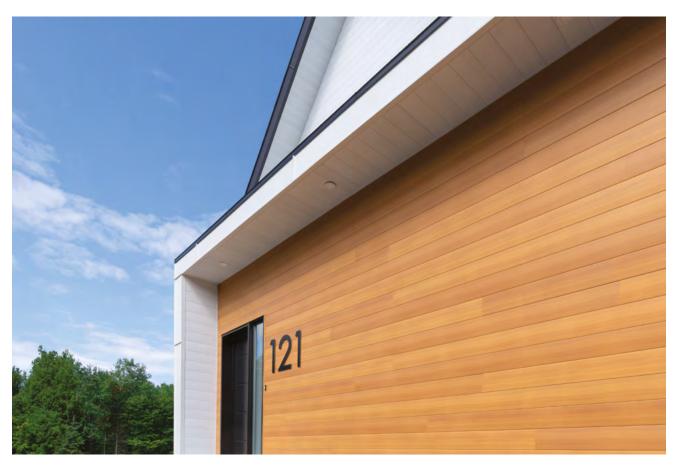

## TIAGO

The Tiago model presents flat profiles, with no apparent joints, for a modern and refined look.

Available in 10 colors, with matching accessories.

FLAT & MODERN

**TIAGO** DRIFTWOOD

TIAGO EBONY