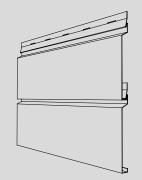

## TIAGO

The Tiago model presents flat profiles, with no apparent joints, for a modern and refined look.

Available in 10 colors, with matching accessories.

FLAT & MODERN

**TIAGO** DRIFTWOOD

TIAGO EBONY

### **TIMBERLAND**

The Timberland model presents channeled profiles, with apparent joints, that adapt perfectly to all architectural styles.

Available in 10 colors, with matching accessories.

TIMBERLAND GREY OAK