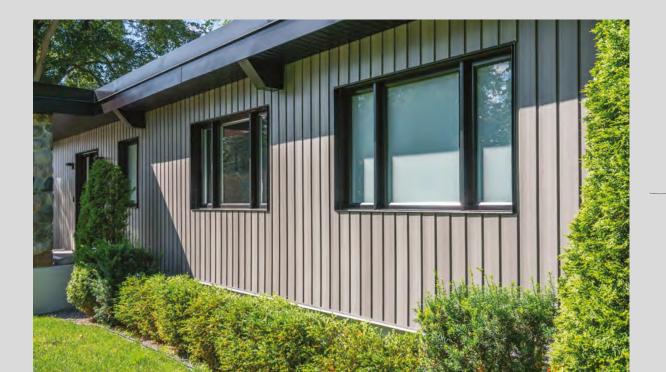

### **TIMBERLAND**

The Timberland model presents channeled profiles, with apparent joints, that adapt perfectly to all architectural styles.

Available in 10 colors, with matching accessories.

TIMBERLAND GREY OAK

Vertical installation

8