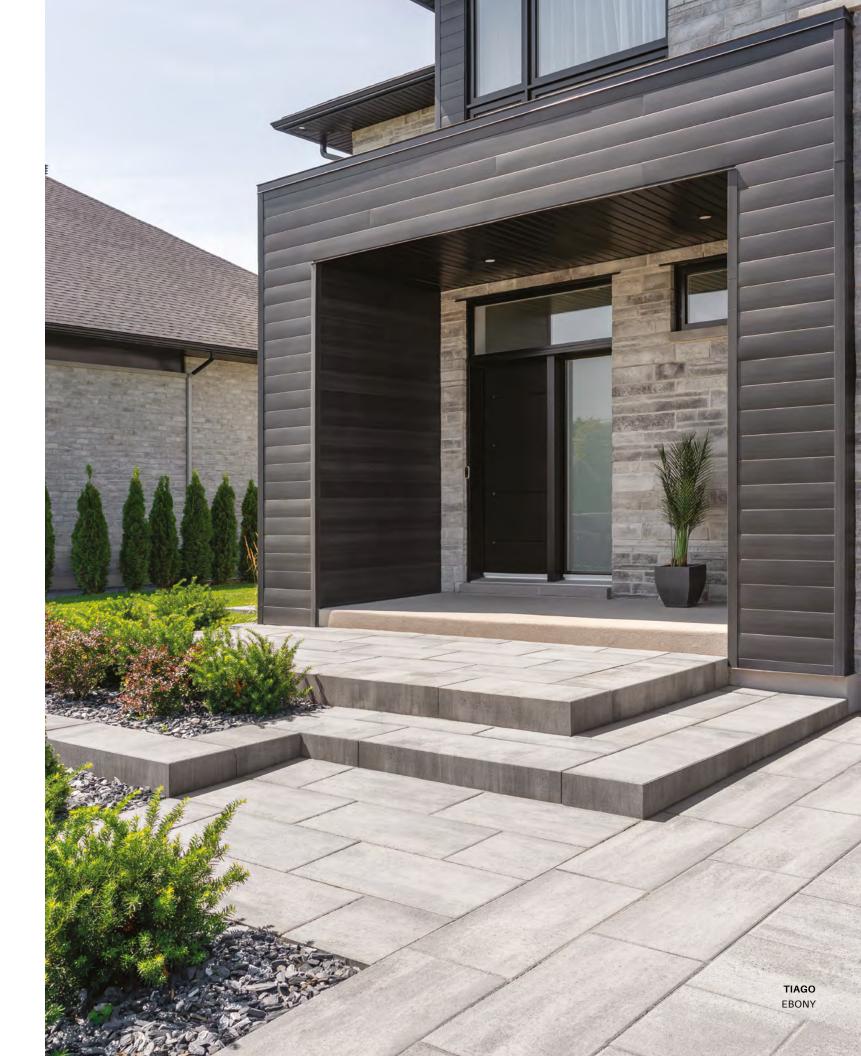

## TIAGO

The Tiago model presents flat profiles, with no apparent joints, for a modern and refined look.

Available in 10 colors, with matching accessories.

FLAT & MODERN

**TIAGO** DRIFTWOOD

TIAGO EBONY