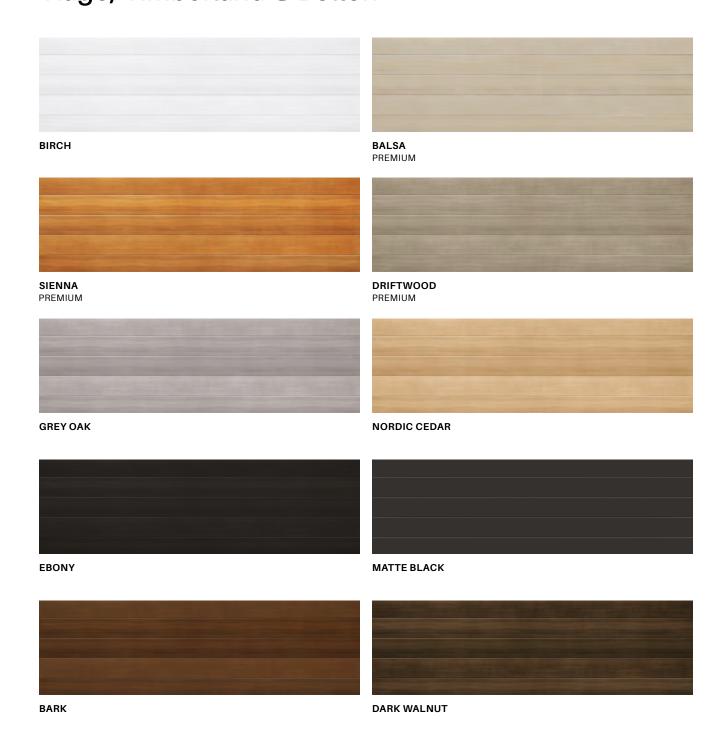

#### Color chart **Tiago, Timberland & Bolton**

## Discover our colors

An ink is applied to the base coat to create a beautiful imitation of natural wood color and vein. This last step is an application of a transparent layer that protects the product against U.V. rays as well as discoloration.