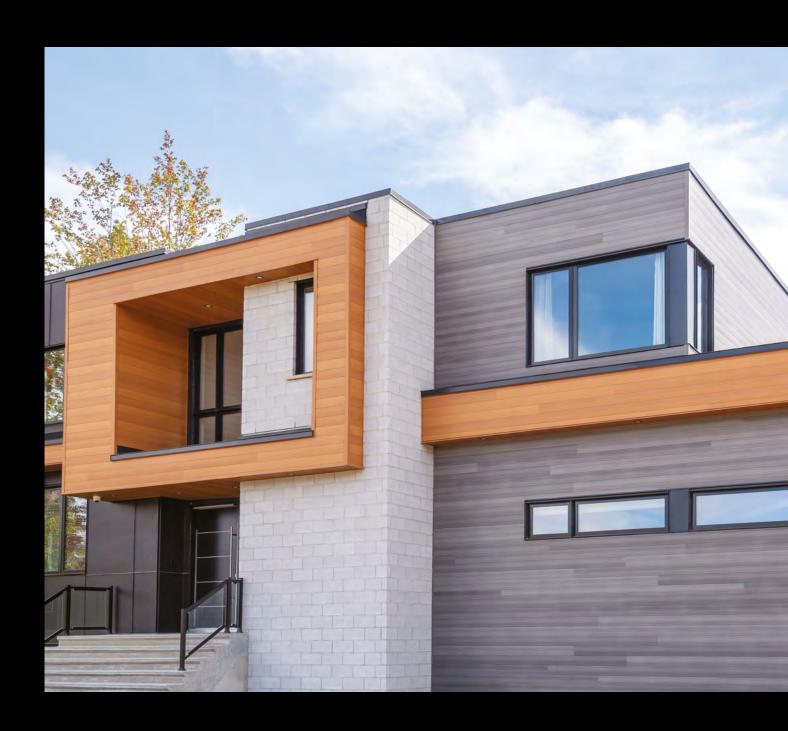

## Aluminum siding

Composed entirely of premium aluminum, Rialux exterior siding panels stand out for their ease of installation, their light weight properties and rust-proof material. They are high quality products that add the perfect finishing touch to your projects.

## TIAGO

The Tiago model presents flat profiles, with no apparent joints, for a modern and refined look.

Available in 10 colors, with matching accessories.

FLAT & MODERN

**TIAGO** DRIFTWOOD

TIAGO EBONY

### **TIMBERLAND**

The Timberland model presents channeled profiles, with apparent joints, that adapt perfectly to all architectural styles.

Available in 10 colors, with matching accessories.

TIMBERLAND GREY OAK