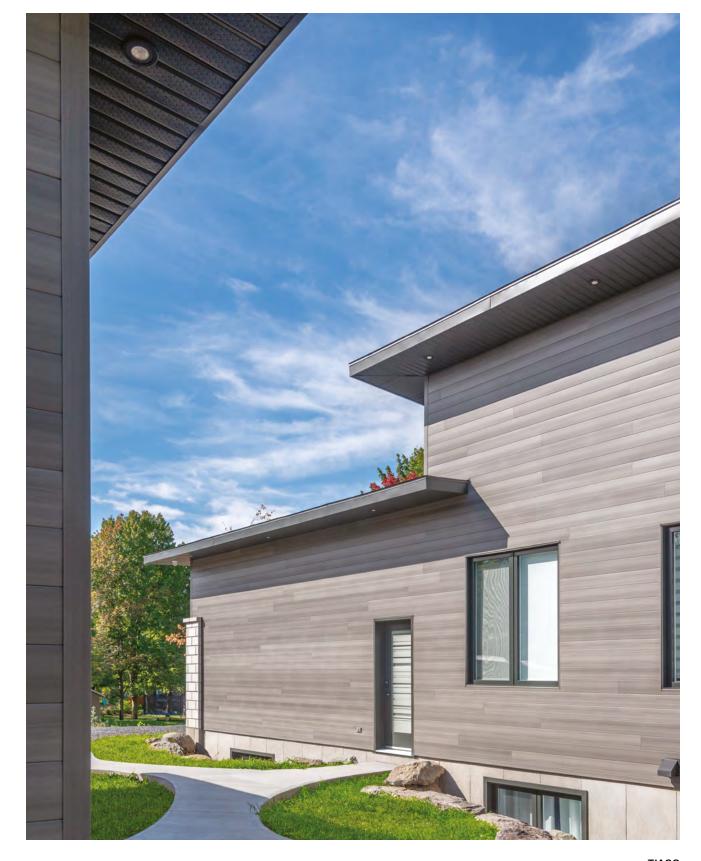

#### **25-YEAR WARRANTY**

TIAGO DRIFTWOOD TIMBERLAND EBONY

## TIAGO

The Tiago model presents flat profiles, with no apparent joints, for a modern and refined look.

Available in 10 colors, with matching accessories.

FLAT & MODERN

**TIAGO** DRIFTWOOD

TIAGO EBONY

### **TIMBERLAND**

The Timberland model presents channeled profiles, with apparent joints, that adapt perfectly to all architectural styles.

Available in 10 colors, with matching accessories.

TIMBERLAND GREY OAK