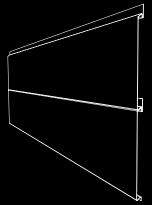

## TIAGO

The Tiago model presents flat profiles, with no apparent joints, for a modern and refined look.

Available in 10 colors, with matching accessories.

FLAT & MODERN

**TIAGO** DRIFTWOOD

TIAGO EBONY

### **TIMBERLAND**

The Timberland model presents channeled profiles, with apparent joints, that adapt perfectly to all architectural styles.

Available in 10 colors, with matching accessories.

TIMBERLAND GREY OAK