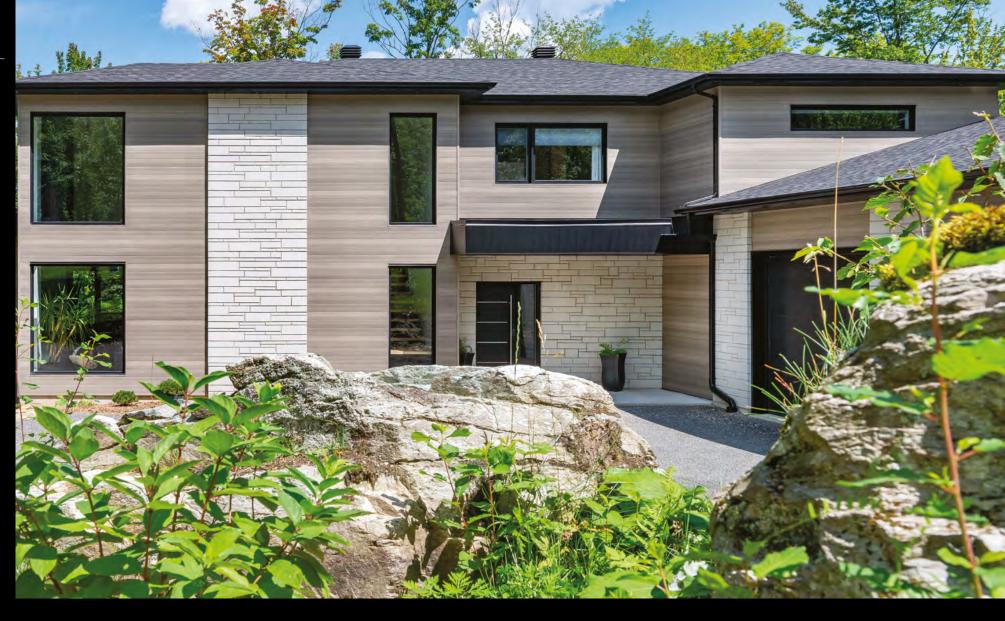

## Aluminum siding

Composed entirely of premium aluminum, Rialux exterior siding panels stand out for their ease of installation, their light weight properties and rust-proof material. They are high quality products that add the perfect finishing touch to your projects.

# Our avantages

Made **entirely** of aluminum

**Easy** installation

**4 to 6 shades** per color

Residential & commercial usage

**Light** weight

**Natural** wood-grain effect

Horizontal & vertical installation