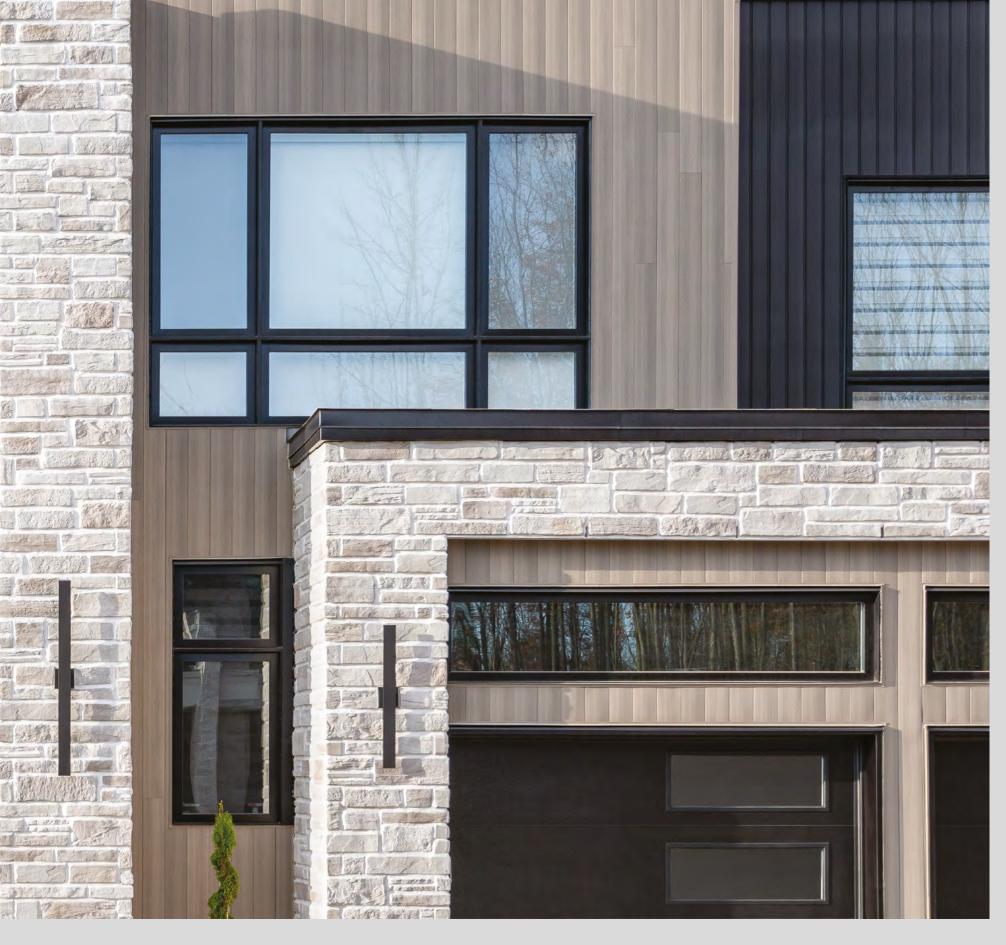

## Aluminum siding

Composed entirely of premium aluminum, Rialux exterior siding panels stand out for their ease of installation, their light weight properties and rust-proof material. They are high quality products that add the perfect finishing touch to your projects.

## TIAGO

The Tiago model presents flat profiles, with no apparent joints, for a modern and refined look.

Available in 10 colors, with matching accessories.

FLAT & MODERN

**TIAGO** DRIFTWOOD

TIAGO EBONY

### **TIMBERLAND**

The Timberland model presents channeled profiles, with apparent joints, that adapt perfectly to all architectural styles.

Available in 10 colors, with matching accessories.

TIMBERLAND GREY OAK