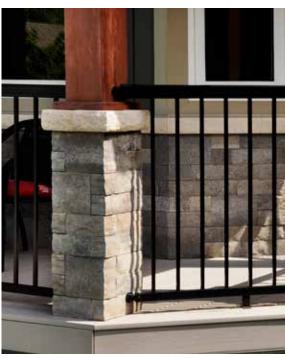

#### **UNIT DIMENSIONS**

| SPECIFICATIONS | STONE          | CORNER STONE |
|----------------|----------------|--------------|
| THICKNESS      | 32mm           | 32mm         |
| HEIGHT         | 95mm & 190mm   | 95mm & 190mm |
| LENGTH         | 130mm TO 390mm | 220mm        |
| RETURN         | N/A            | 90mm         |

#### **AVAILABLE COLOURS**

CARAMEL CHARCOAL

If you are interested in receiving a sample please call 800.265.3174.