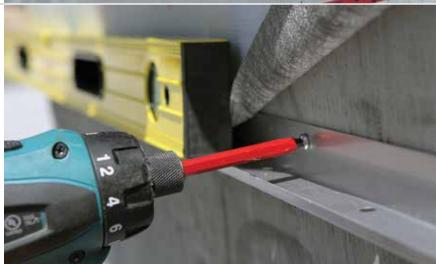

#### PATENTED DIY CLIP SYSTEM

Fusion Stone features a patented system of stainless steel clips and screws that can be installed in any weather by anyone for a lifetime of maintenance free performance.

### **Install the Starter Strip**

Starter Strips are used at the base of all jobs as well as above any openings (windows and doors). Level and install the Starter Strips using the stainless steel screws provided.