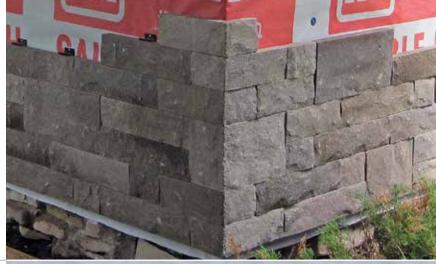

### **Complete Corner Install**

Begin installing Fusion Stone at the corner. As you build the corner ensure that you alternate short and long sides.

# **Continue Stone Installation**

Continue to lay the stone in the pattern described in the detailed instructions. The last stone installed on every row may need to be cut to length.

Proudly manufactured in Canada by Shouldice Designer Stone