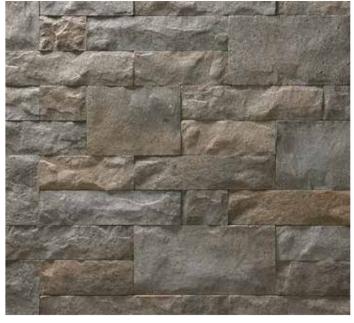

## SIMPLE ELEGANCE

Dry-Stack Fusion Stone derives its name from the innovative feature of no mortar installation that translates into the much valued benefit of an easy, no mess application.

Dry-Stack produces an amazingly uniform and highly finished appearance to be admired for a lifetime. The self-defining Caramel and Charcoal colour selections are difficult to choose between but both offer stunning nuances of discriminating good taste.

#### **AVAILABLE COLOURS**

CARAMEL CHARCOAL

If you are interested in receiving a sample please call 800.265.3174.