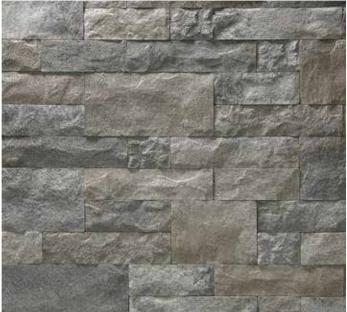

## SIMPLE ELEGANCE

Dry-Stack Fusion Stone derives its name from the innovative feature of no mortar installation that translates into the much valued benefit of an easy, no mess application.

Dry-Stack produces an amazingly uniform and highly finished appearance to be admired for a lifetime. The self-defining Caramel and Charcoal colour selections are difficult to choose between but both offer stunning nuances of discriminating good taste.

#### **AVAILABLE COLOURS**

CARAMEL CHARCOAL

If you are interested in receiving a sample please call 800.265.3174.