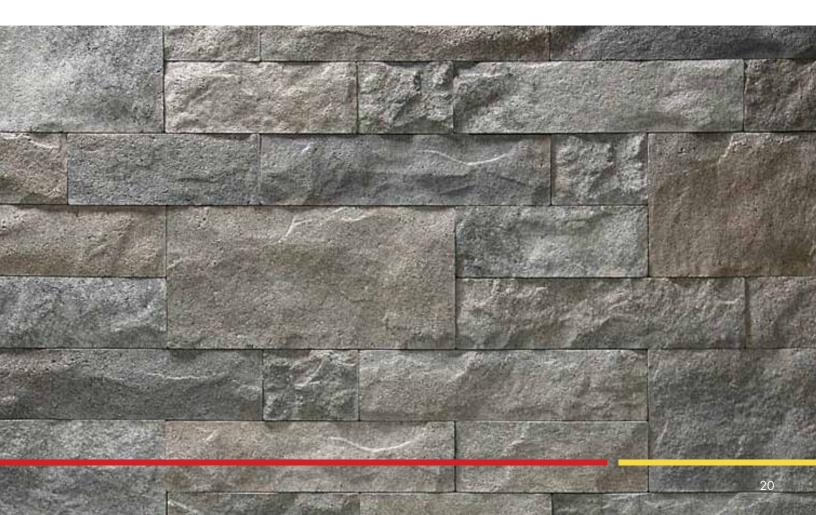

## SIMPLE ELEGANCE

Dry-Stack Fusion Stone derives its name from the innovative feature of no mortar installation that translates into the much valued benefit of an easy, no mess application.

Dry-Stack produces an amazingly uniform and highly finished appearance to be admired for a lifetime. The self-defining Caramel and Charcoal colour selections are difficult to choose between but both offer stunning nuances of discriminating good taste.

Dry-Stack is a superb choice as an accent or for a complete project both inside and out.

The low profile finish characteristic of Dry-Stack presents a beautiful balance between contemporary appeal and traditional integrity.

## **DRY-STACK INSTALLATION**

The benefit of a modern, highly finished appearance, characteristic of Dry-Stack, is complemented by the no mess, easy application appeal of a no mortar installation. Two colour choices that coordinate well with almost any background or associated material complete a picture of design perfection.