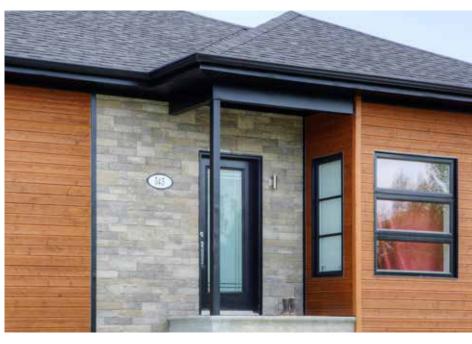

## SIMPLE ELEGANCE

Dry-Stack Fusion Stone derives its name from the innovative feature of no mortar installation that translates into the much valued benefit of an easy, no mess application.

Dry-Stack produces an amazingly uniform and highly finished appearance to be admired for a lifetime. The self-defining Caramel and Charcoal colour selections are difficult to choose between but both offer stunning nuances of discriminating good taste.

Dry-Stack is a superb choice as an accent or for a complete project both inside and out.

The low profile finish characteristic of Dry-Stack presents a beautiful balance between contemporary appeal and traditional integrity.

## **DRY-STACK INSTALLATION**

The benefit of a modern, highly finished appearance, characteristic of Dry-Stack, is complemented by the no mess, easy application appeal of a no mortar installation. Two colour choices that coordinate well with almost any background or associated material complete a picture of design perfection.