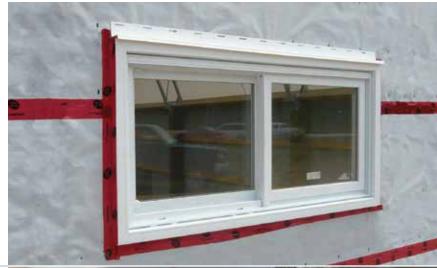

### **Install the Starter Strip**

Starter Strips are used at the base of all jobs as well as above any openings (windows and doors). Level and install the Starter Strips using the stainless steel screws provided.