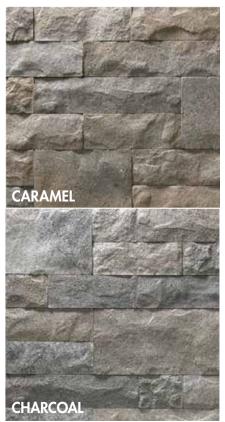

## SIMPLE ELEGANCE

Dry-Stack Fusion Stone derives its name from the innovative feature of no mortar installation that translates into the much valued benefit of an easy, no mess application.

Dry-Stack produces an amazingly uniform and highly finished appearance to be admired for a lifetime. The self-defining Caramel and Charcoal colour selections are difficult to choose between but both offer stunning nuances of discriminating good taste.

#### **AVAILABLE COLOURS**

CARAMEL CHARCOAL

If you are interested in receiving a sample please call 800.265.3174.