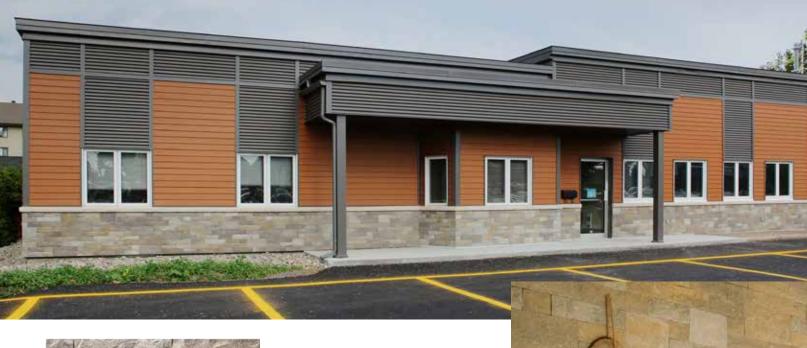

Dry-Stack is a superb choice as an accent or for a complete project both inside and out.

The low profile finish characteristic of Dry-Stack presents a beautiful balance between contemporary appeal and traditional integrity.

## **DRY-STACK INSTALLATION**

The benefit of a modern, highly finished appearance, characteristic of Dry-Stack, is complemented by the no mess, easy application appeal of a no mortar installation. Two colour choices that coordinate well with almost any background or associated material complete a picture of design perfection.