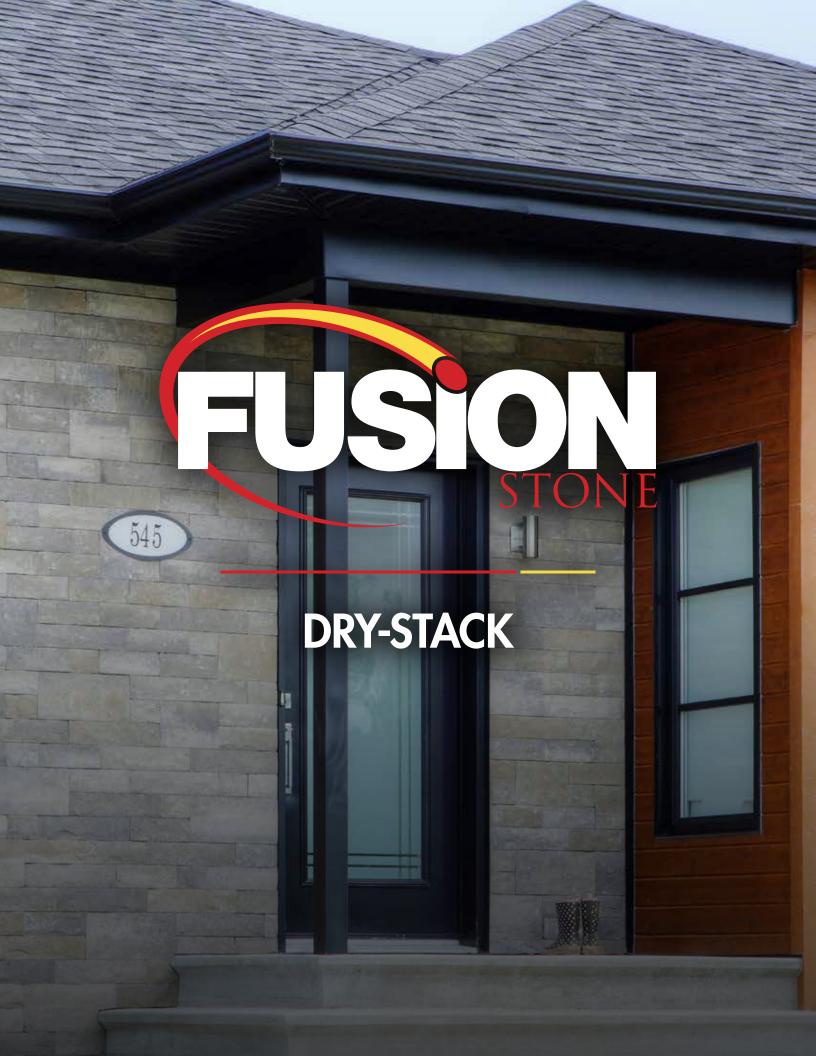

## SIMPLE ELEGANCE

Dry-Stack Fusion Stone derives its name from the innovative feature of no mortar installation that translates into the much valued benefit of an easy, no mess application.

Dry-Stack produces an amazingly uniform and highly finished appearance to be admired for a lifetime. The self-defining Caramel and Charcoal colour selections are difficult to choose between but both offer stunning nuances of discriminating good taste.

Dry-Stack is a superb choice as an accent or for a complete project both inside and out.

The low profile finish characteristic of Dry-Stack presents a beautiful balance between contemporary appeal and traditional integrity.