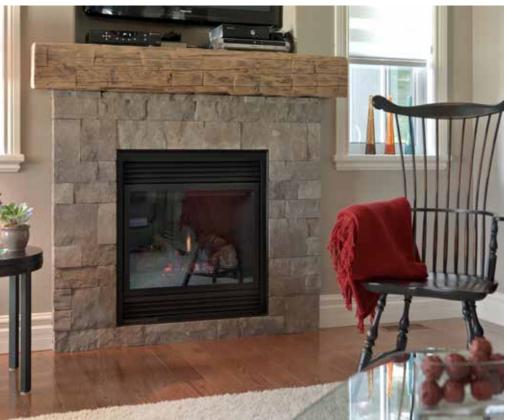

## SIMPLE ELEGANCE

Dry-Stack Fusion Stone derives its name from the innovative feature of no mortar installation that translates into the much valued benefit of an easy, no mess application.

Dry-Stack produces an amazingly uniform and highly finished appearance to be admired for a lifetime. The self-defining Caramel and Charcoal colour selections are difficult to choose between but both offer stunning nuances of discriminating good taste.

Dry-Stack is a superb choice as an accent or for a complete project both inside and out.

The low profile finish characteristic of Dry-Stack presents a beautiful balance between contemporary appeal and traditional integrity.

## **DRY-STACK INSTALLATION**

The benefit of a modern, highly finished appearance, characteristic of Dry-Stack, is complemented by the no mess, easy application appeal of a no mortar installation. Two colour choices that coordinate well with almost any background or associated material complete a picture of design perfection.