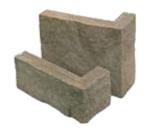

#### **UNIT DIMENSIONS**

| SPECIFICATIONS | STONE          | CORNER STONE |
|----------------|----------------|--------------|
| THICKNESS      | 32mm           | 32mm         |
| HEIGHT         | 95mm & 190mm   | 95mm & 190mm |
| LENGTH         | 130mm TO 390mm | 220mm        |
| RETURN         | N/A            | 90mm         |