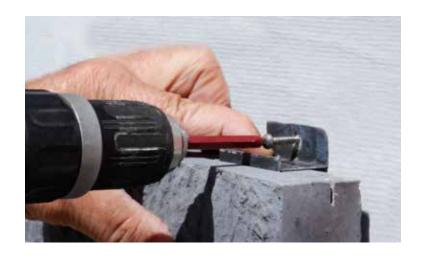

#### PATENTED DIY CLIP SYSTEM

Fusion Stone features a patented system of stainless steel clips and screws that can be installed in any weather by anyone for a lifetime of maintenance free performance.

### **Install the Starter Strip**

Starter Strips are used at the base of all jobs as well as above any openings (windows and doors). Level and install the Starter Strips using the stainless steel screws provided.